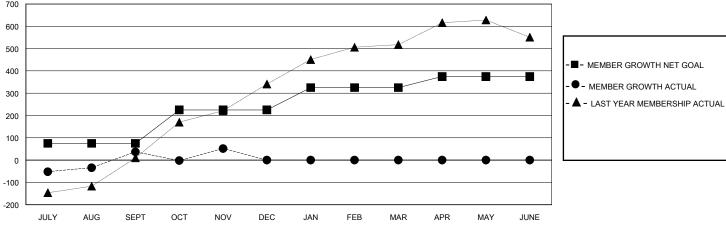

## GOALS AND ACTUAL MEMBERS CUMULATIVE

| DROPPED CLUBS: 0 |     | 71 CLUBS OF 146 ADDED 1 OR MORE            | GENDER DISTRIBUTION        |                |       |
|------------------|-----|--------------------------------------------|----------------------------|----------------|-------|
|                  |     | NEW MEMBERS                                | MALE                       | 3,099 (71.21%) |       |
| <u> </u>         |     | 1                                          | FEMALE                     | 1,251 (28.75%) |       |
| DROPPED MEMBERS  |     |                                            |                            | ·              |       |
| DECEASED         | 4   | CLICK HERE FOR CHAULATIVE                  | TOTAL FAMILY UNIT MEMBERS  |                | 1,704 |
| CLUB CANCELLED 0 |     | CLICK HERE FOR CUMULATIVE  MEMBERSHIP DATA | FAMILY MEMBERS PAYING HALF |                | 050   |
| OTHER 481        |     |                                            |                            |                | 956   |
| TOTAL            | 485 |                                            | 1000                       |                |       |

## MONTHLY MEMBERSHIP PROGRESS REPORT

District 306 B2

GMT: LOCATION REP OF SRI LANKA GMT CA

| Clubs         |               |             |               | Members               |                        |                         |                                                    |  |
|---------------|---------------|-------------|---------------|-----------------------|------------------------|-------------------------|----------------------------------------------------|--|
|               | RESULTS FOR   | R 2023-2024 |               | RESULTS FOR 2023-2024 |                        |                         |                                                    |  |
| QUARTER       | NEW CLUB GOAL | NEW CLUBS   | DROPPED CLUBS | QUARTER MEME          | BER GROWTH NET<br>GOAL | MEMBER GROWTH<br>ACTUAL | DROPPED<br>MEMBERS ACTUAL<br>(including transfers) |  |
| JULY/AUG/SEPT | 4             | 5           | 0             | JULY/AUG/SEPT         | 75                     | 310                     | 221                                                |  |
| OCT/NOV/DEC   | 0             | 3           | 0             | OCT/NOV/DEC           | 150                    | 319                     | 265                                                |  |
| JAN/FEB/MAR   | 3             | 0           | 0             | JAN/FEB/MAR           | 100                    | 0                       | 0                                                  |  |
| APR/MAY/JUNE  | 0             | 0           | 0             | APR/MAY/JUNE          | 50                     | 0                       | 0                                                  |  |