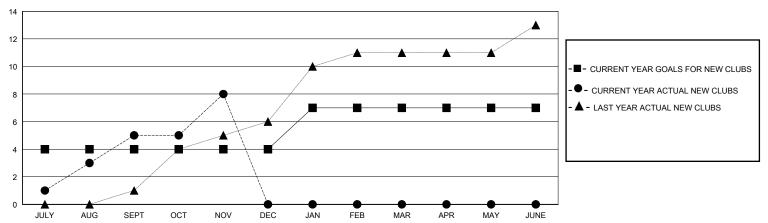

## GOALS AND ACTUAL NEW CLUBS CUMULATIVE

## MONTHLY MEMBERSHIP PROGRESS REPORT

District 306 B2

GMT: LOCATION REP OF SRI LANKA GMT CA

| Clubs         |               |             |               | Members               |                        |                         |                                                    |  |
|---------------|---------------|-------------|---------------|-----------------------|------------------------|-------------------------|----------------------------------------------------|--|
|               | RESULTS FOR   | R 2023-2024 |               | RESULTS FOR 2023-2024 |                        |                         |                                                    |  |
| QUARTER       | NEW CLUB GOAL | NEW CLUBS   | DROPPED CLUBS | QUARTER MEME          | BER GROWTH NET<br>GOAL | MEMBER GROWTH<br>ACTUAL | DROPPED<br>MEMBERS ACTUAL<br>(including transfers) |  |
| JULY/AUG/SEPT | 4             | 5           | 0             | JULY/AUG/SEPT         | 75                     | 310                     | 221                                                |  |
| OCT/NOV/DEC   | 0             | 3           | 0             | OCT/NOV/DEC           | 150                    | 319                     | 265                                                |  |
| JAN/FEB/MAR   | 3             | 0           | 0             | JAN/FEB/MAR           | 100                    | 0                       | 0                                                  |  |
| APR/MAY/JUNE  | 0             | 0           | 0             | APR/MAY/JUNE          | 50                     | 0                       | 0                                                  |  |